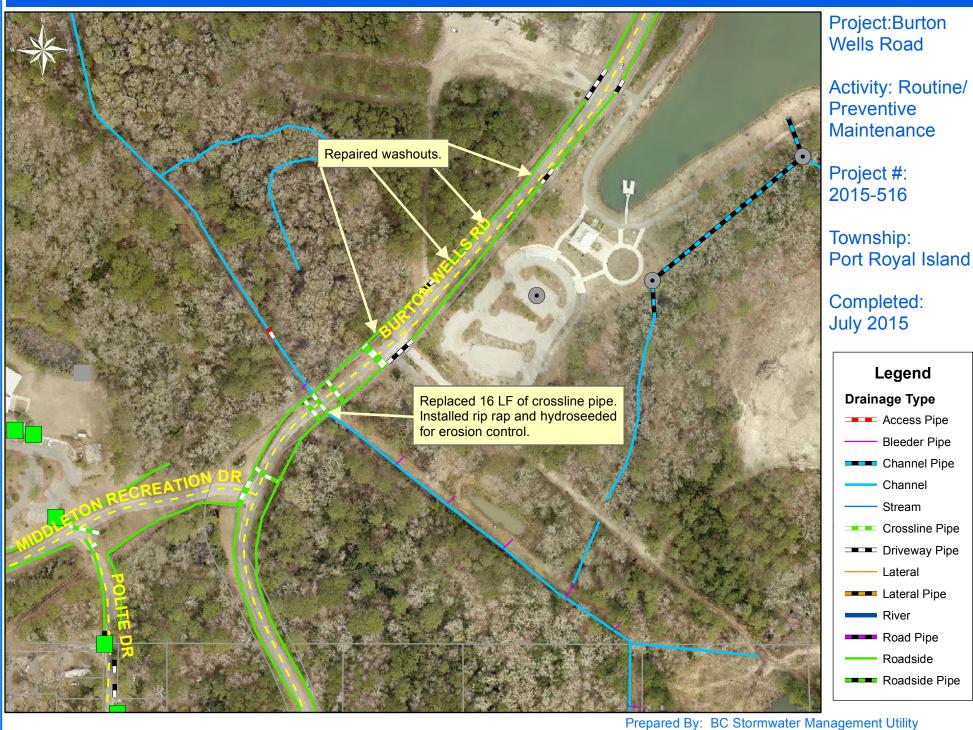

Beaufort County Public Works Stormwater Infrastructure Project Summary

Project Summary: Burton Wells Road

Narrative Description of Project:

Activity: Routine/Preventive Maintenance

Completion: Jul-15

Project improved 16 L.F. of drainage system. Replaced 16 L.F. of crossline pipe. Repaired washouts. Installed rip rap and hydroseeded for erosion control.

Before

After

0 50 100 200 300 400 Feet

1 inch = 210 feet

Prepared By: BC Stormwater Management Utility Date Print:07/15/15 File:C:\project summaries map/Burton Wells Road\_2015-516