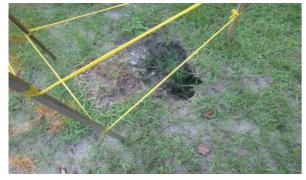

Beaufort County Public Works Stormwater Infrastructure Project Summary

Project Summary: Burton Wells Road

Narrative Description of Project:

Activity: Routine/Preventive Maintenance

Completion: Jul-15

Project improved 16 L.F. of drainage system. Replaced 16 L.F. of crossline pipe. Repaired washouts. Installed rip rap and hydroseeded for erosion control.

Before

After

0 50 100 200 300 400 Feet

1 inch = 210 feet

Prepared By: BC Stormwater Management Utility Date Print:07/15/15 File:C:\project summaries map/Burton Wells Road\_2015-516