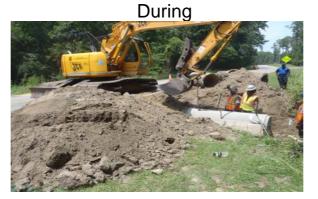

Beaufort County Public Works Stormwater Infrastructure Project Summary

Project Summary: Burton Wells Road

Narrative Description of Project:

Activity: Routine/Preventive Maintenance

Completion: Jul-15

Project improved 16 L.F. of drainage system. Replaced 16 L.F. of crossline pipe. Repaired washouts. Installed rip rap and hydroseeded for erosion control.

Before

After

0 50 100 200 300 400 Feet

1 inch = 210 feet

Prepared By: BC Stormwater Management Utility Date Print:07/15/15 File:C:\project summaries map/Burton Wells Road\_2015-516